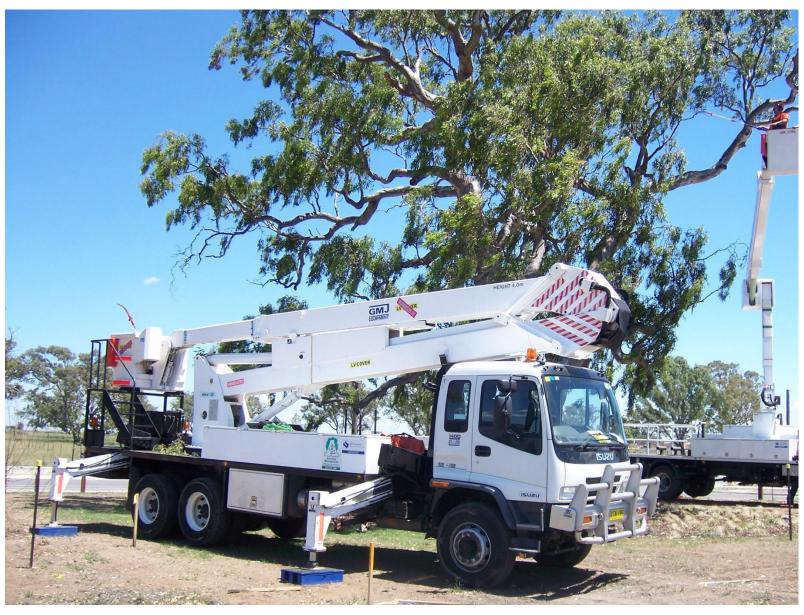

## 24M Tower GMJ LL22.350

### **Technical Data**

| MANUFACTURER                 | GMJ Equipment                                        |
|------------------------------|------------------------------------------------------|
| EQUIPMENT MODEL              | GMJ LL22-350                                         |
| SAFE WORKING LOAD            | 350 kg                                               |
| WITH BASKET ROTATOR          | 325 kg                                               |
| WORKING HEIGHT               | 24.0 m                                               |
| FLOOR HEIGHT                 | 22.0 m                                               |
| REACH                        | 13.0 m                                               |
| CAB CHASSIS MIN. REQUIREMENT | 5.3 m, 16,000 kg GVM                                 |
| BASKET CONSTRUCTION          | Fibreglass - Flame retardant to ASTM D635            |
|                              | Non-slip grit type on internal/external access steps |
| BASKET SIZE (INTERNAL)       | 1.2 m (wide) x 0.7 m (long) x 1.0 m (high)           |
|                              | 1.5 m (wide) x 0.7 m (long) x 1.0 m (high)           |
| BASKET ARTICULATION          | 0° - Fixed                                           |
|                              | ± 45° - Helical rotary actuator                      |
| HYDRAULIC CIRCUIT            | Closed centre                                        |
|                              | Open centre                                          |
| HYDRAULIC OPERATING PRESSURE | 17 MPa                                               |
| HYDRAULIC PILOT PRESSURE     | 3.5 MPa                                              |
| HYDRAULIC TANK               | 185L – Capacity                                      |
|                              | Sight glass with temperature gauge                   |