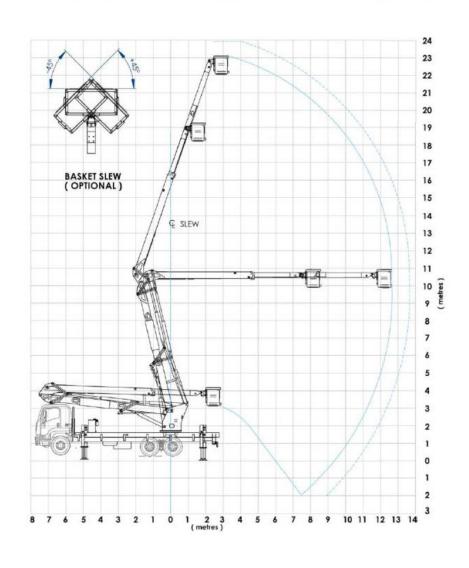

### **Technical Data**

| MANUFACTURER                 | GMJ Equipment                                        |
|------------------------------|------------------------------------------------------|
| EQUIPMENT MODEL              | GMJ LL22-350                                         |
| SAFE WORKING LOAD            | 350 kg                                               |
| WITH BASKET ROTATOR          | 325 kg                                               |
| WORKING HEIGHT               | 24.0 m                                               |
| FLOOR HEIGHT                 | 22.0 m                                               |
| REACH                        | 13.0 m                                               |
| CAB CHASSIS MIN. REQUIREMENT | 5.3 m, 16,000 kg GVM                                 |
| BASKET CONSTRUCTION          | Fibreglass - Flame retardant to ASTM D635            |
|                              | Non-slip grit type on internal/external access steps |
| BASKET SIZE (INTERNAL)       | 1.2 m (wide) x 0.7 m (long) x 1.0 m (high)           |
|                              | 1.5 m (wide) x 0.7 m (long) x 1.0 m (high)           |
| BASKET ARTICULATION          | 0° - Fixed                                           |
|                              | ± 45° - Helical rotary actuator                      |
| HYDRAULIC CIRCUIT            | Closed centre                                        |
|                              | Open centre                                          |
| HYDRAULIC OPERATING PRESSURE | 17 MPa                                               |
| HYDRAULIC PILOT PRESSURE     | 3.5 MPa                                              |
| HYDRAULIC TANK               | 185L – Capacity                                      |
|                              | Sight glass with temperature gauge                   |